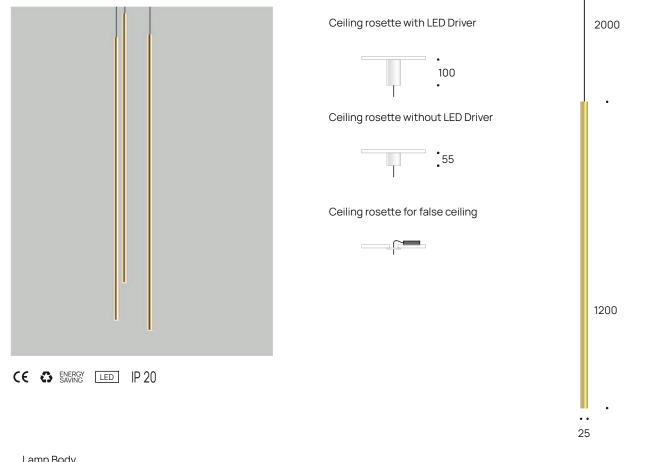

## luminis lamps

TWENTY-FIVE SUSPENSION BRASS

| Lamp Body                     |                     |
|-------------------------------|---------------------|
| Nominal Current               | 350mA               |
| Light temperature             | 2700K 3000K         |
| CRI (Ra)                      | 80                  |
| Beam Angle                    | 12° 25° 40°         |
| Nominal Wattage               | 3,2W                |
| Lumen output                  | 350lm               |
| Dimmable                      | Depending on driver |
| Body colour Brass             |                     |
| Led Cable 2,8mm Black         |                     |
| LED Driver to add separatelly |                     |
|                               |                     |

## Lamp body + ceiling rosette with Led Driver

| Nominal Voltage       | 220 V               |
|-----------------------|---------------------|
| Light temperature     | 2700K 3000K         |
| CRI (Ra)              | 80                  |
| Beam Angle            | 12° 25° 40°         |
| Nominal Watage        | 3,2W                |
| Lumen output          | 350lm               |
| Dimmable              | Depending on driver |
| Body colour Brass     |                     |
| Led Cable 2,8mm Black |                     |

Complete lamp consist of body & canopy

For lamp with false ceiling rosette and 50mm ceiling rosette, Led Driver must be added

Luminis d.o.o. Školjić 13 51000 Rijeka Croatia T +385 51 337684 info@luminis.hr www.luminislamps.com