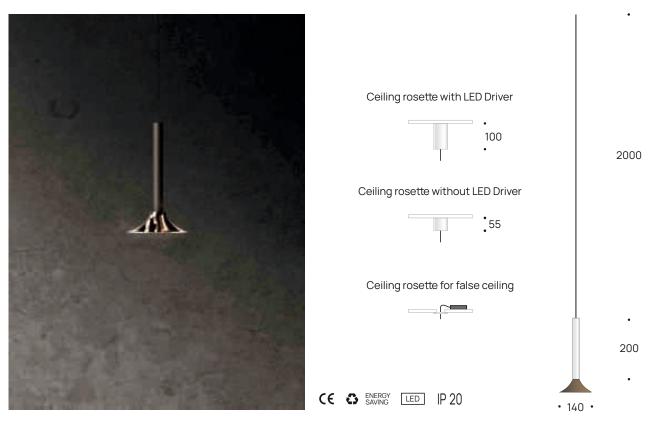

## luminis lamps

SLIM COPPER SUSPENSION

| Lamp Body         |             |                     |
|-------------------|-------------|---------------------|
| Nominal Current   |             | 350mA               |
| Light temperature |             | 2700K 3000K         |
| CRI (Ra)          |             | 80                  |
| Beam Angle        |             | 12° 25° 40°         |
| Nominal Watage    |             | 3,2W                |
| Lumen output      |             | 350lm               |
| Dimmable          |             | Depending on driver |
| Body colour       | White Black |                     |
| Shade             | Copper      |                     |
| Led cable 2,8mm   | Black       |                     |

## Lamp body + ceiling rosette with Led Driver

| Nominal Voltage   |             | 220 V               |
|-------------------|-------------|---------------------|
| Light temperature |             | 2700K 3000K         |
| CRI (Ra)          |             | 80                  |
| Beam Angle        |             | 12° 25° 40°         |
| Nominal Watage    |             | 3,2W                |
| Lumen output      |             | 350lm               |
| Dimmable          |             | Depending on driver |
| Body colour       | White Black |                     |
| Shade             | Copper      |                     |
| Led Cable 2,8mm   | Black       |                     |

Complete lamp consist of body & canopy

For lamp with false ceiling rosette and 50mm ceiling rosette, Led Driver must be added

Luminis d.o.o. Školjić 13 51000 Rijeka Croatia T +385 51 337684 info@luminis.hr www.luminislamps.com