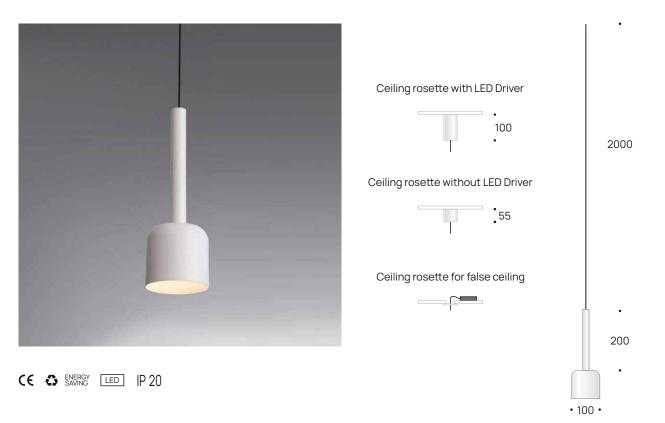

Lamp body + ceiling rosette with Led Driver

| , , ,             |           |        |                 |
|-------------------|-----------|--------|-----------------|
| Nominal Voltage   |           | 220 V  |                 |
| Light temperature |           | 2700K  | 3000K           |
| CRI (Ra)          |           | 80     |                 |
| Beam Angle        |           | 12° 25 | ;° 40°          |
| Nominal Watage    |           | 3,2W   |                 |
| Lumen output      |           | 350lm  |                 |
| Dimmable          |           | Deper  | nding on driver |
| Body colour       | White Bla | ck     |                 |
| Led Cable 2,8mm   | Black     |        |                 |

Complete lamp consist of body & canopy

For lamp with false ceiling rosette and 50mm ceiling rosette, Led Driver must be added

Luminis d.o.o. Školjić 13 51000 Rijeka Croatia T +385 51 337684 info@luminis.hr www.luminislamps.com