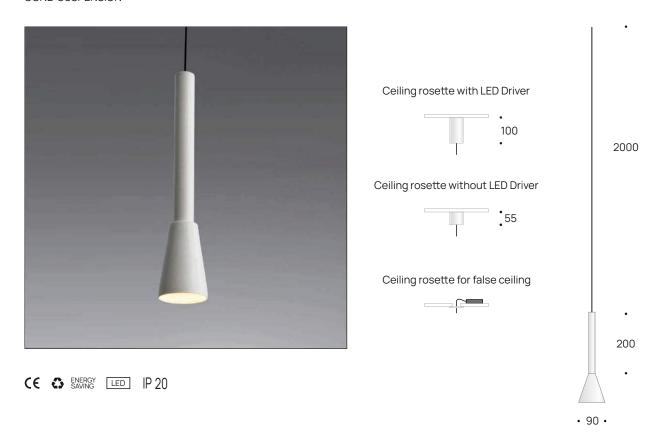

## **luminis lamps**

CONE SUSPENSION

| - 1 | La | _    | <b>⊸</b> г | 2~         | ٨. |
|-----|----|------|------------|------------|----|
|     | 1  | 1111 | ) Г        | <b>つ()</b> | UV |

Nominal Watage

| Nominal Current                             | 350mA               |
|---------------------------------------------|---------------------|
| Light temperature                           | 2700K 3000K         |
| CRI (Ra)                                    | 80                  |
| Beam Angle                                  | 12° 25° 40°         |
| Nominal Watage                              | 3,2W                |
| Lumen output                                | 350lm               |
| Dimmable                                    | Depending on driver |
| Body colour White Black                     |                     |
| Led cable 2,8mm Black                       |                     |
| Lamp body + ceiling rosette with Led Driver |                     |
| Nominal Voltage                             | 220 V               |
| Light temperature                           | 2700K 3000K         |
| CRI (Ra)                                    | 80                  |
| Beam Angle                                  | 12° 25° 40°         |
|                                             |                     |

Lumen output 350 lm

Dimmable Depending on driver

Body colour White Black

Led Cable 2,8mm Black

3,2W

Complete lamp consist of body & canopy

For lamp with false ceiling rosette and 50mm ceiling rosette, Led Driver must be added