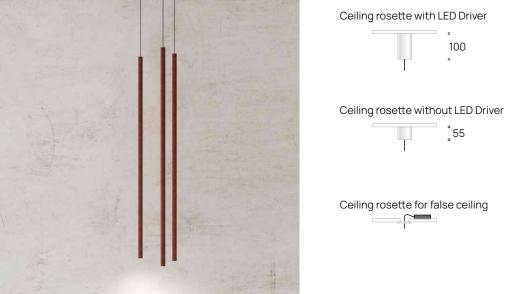

## Iuminis lamps TWENTY-FIVE SUSPENSION RUST Ceiling rosette with

2000

1200

25

CE SAVING LED IP 20

Lamp Body

| - I: /            |       |                     |
|-------------------|-------|---------------------|
| Nominal Current   |       | 350mA               |
| Light temperature |       | 2700K 3000K         |
| CRI (Ra)          |       | 80                  |
| Beam Angle        |       | 12° 25° 40°         |
| Nominal Wattage   |       | 3,2W                |
| Lumen output      |       | 350lm               |
| Dimmable          |       | Depending on driver |
| Body colour       | Rust  |                     |
| Led Cable 2,8mm   | Black |                     |
|                   |       |                     |

LED Driver to add separatelly

Lamp body + ceiling rosette with Led Driver

| 5 1 1 1 1 1 1 1 1 1 1 1 1 1 1 1 1 1 1 1 |                     |
|-----------------------------------------|---------------------|
| Nominal Voltage                         | 220 V               |
| Light temperature                       | 2700K 3000K         |
| CRI (Ra)                                | 80                  |
| Beam Angle                              | 12° 25° 40°         |
| Nominal Watage                          | 3,2W                |
| Lumen output                            | 350lm               |
| Dimmable                                | Depending on driver |
| Body colour Rust                        |                     |
| Led Cable 2,8mm Black                   |                     |
|                                         |                     |

Complete lamp consist of body & canopy

For lamp with false ceiling rosette and 50mm ceiling rosette, Led Driver must be added

Luminis d.o.o. Školjić 13 51000 Rijeka Croatia T+385 51 337684 info@luminis.hr www.luminislamps.com